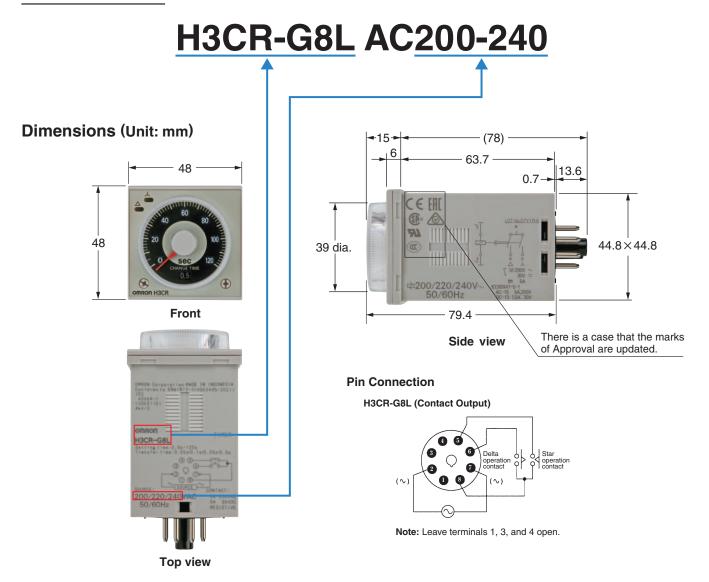

## **Order Code**

#### **Technical criteria**

| Rated supply voltage                 | 200 to 240 VAC (50/60 Hz)                                                                                                                                                                                                                             |  |  |
|--------------------------------------|-------------------------------------------------------------------------------------------------------------------------------------------------------------------------------------------------------------------------------------------------------|--|--|
| Reset Power Off time                 | 0.5 s min                                                                                                                                                                                                                                             |  |  |
| Operating Temperature                | -10 to 55 °C                                                                                                                                                                                                                                          |  |  |
| Signal Input type                    |                                                                                                                                                                                                                                                       |  |  |
| Start Signal input time              |                                                                                                                                                                                                                                                       |  |  |
| Output                               | Contact Output: Time limit contact, SPST-NO (Star-operation), SPST-NO (Delta-operation)  5 A at 250 VAC/30 VDC, 0.15 A at 125 VDC, resistive load (cosp = 1)  Minimum applicable load: 10 mA at 5 VDC (failure level: P).  Contact Material: Ag alloy |  |  |
| Accuracy of Star-delta transfer time | ±25% Full Scale + 5 ms or less                                                                                                                                                                                                                        |  |  |
| Operating mode                       | Star-delta timer                                                                                                                                                                                                                                      |  |  |
| Safety Standards                     | UL 508, CSA C22.2 No.14 CCC CE Marking under EN 61812-1, IEC 60664-1 Marine Approvals (NK, Lloyds) For the most recent information on models that have been certified for safety standards, refer to your OMRON website.                              |  |  |

#### **Nomenclature**