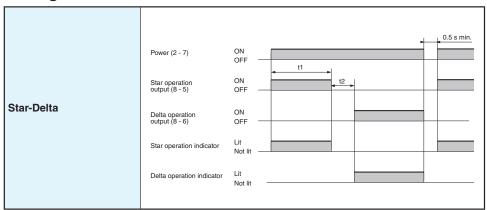

## **Timing Chart**

- t1: Star operation time setting
- t2: Star-delta transfer time