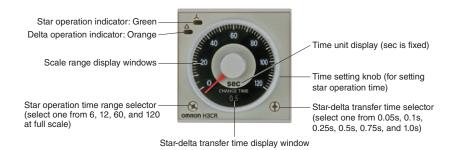

#### **Nomenclature**

### Time range

| Time unit Scale number (max.) |                | Star operation time ranges |
|-------------------------------|----------------|----------------------------|
| 6                             | Set time range | 0.5 to 6 s                 |
| 12                            |                | 1 to 12 s                  |
| 60                            |                | 5 to 60 s                  |
| 120                           |                | 10 to 120 s                |

| Star-delta transfer time | Programmable at 0.05 s, 0.1 s, 0.25 s, 0.5 s, |
|--------------------------|-----------------------------------------------|
| Star-della transfer time | 0.75 s, or 1.0 s                              |