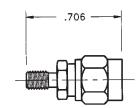

## SMA Female Jack to SMM Male Plug

#### **Model Number**

#### ADT-2847-SF-MMM-02

#### **SPECIFICATIONS**

Frequency: DC - 10.0 GHz VSWR: 1.04 + .007 f (GHz) Impedance: 50 Ohms

Finish: Passivated Stainless Steel