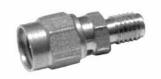

## SMA Male Plug to SMM Female Jack

#### **Model Number**

#### ADT-2846-SM-MMF-02

#### **SPECIFICATIONS**

Frequency: DC - 18.0 GHz VSWR: 1.04 + .007 f (GHz) Impedance: 50 Ohms

Finish: Passivated Stainless Steel